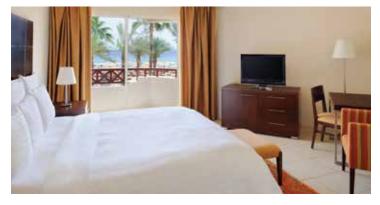

## **ACCOMMODATION**

Naama Bay Promenade Beach Resort comprises 520 guest rooms & suites spread among two buildings, the beach side and the mountain view side including 19 suites and 2 accessible rooms. Guest rooms and suites feature a balcony with panoramic views over the Red Sea, the swimming pool or the lavish garden areas. All rooms have individual climate control panels, a telephone, a satellite TV, a hair dryer, an in-room safe, a mini bar, wired and wireless internet access and tea & coffee making facilities upon request.