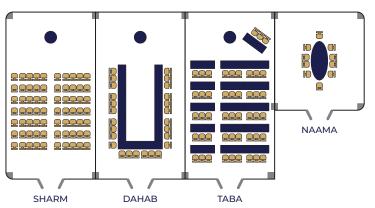

# **MEETING SPACE**

With state-of-the-art audiovisual equipment and a highly trained events team, Naama Bay Promenade Beach Resort is the perfect venue for any event. Our hotel offers four meeting rooms that suits every occasion. **Sharm**, **Dahab** and **Taba** meeting rooms, converted to one large ballroom, accommodating up to 350 guests, if requested and **Naama** meeting room, the ideal venue for small and board meetings. Add to that an outdoor venue that caters up to 250 guests.

| ROOMS          | SPACE               |         |                                                |         |         |           |
|----------------|---------------------|---------|------------------------------------------------|---------|---------|-----------|
|                | DIMENSIONS<br>L x H | SQ. FT. | BANQUET                                        | THEATRE | U SHAPE | CLASSROOM |
| SHARM MOUNTAIN | 13m x 8m            | 1,119   | 36                                             | 60      | 28      | 30        |
| DAHAB MOUNTAIN | 13m x 8m            | 1,119   | 36                                             | 60      | 28      | 30        |
| TABA MOUNTAIN  | 13m x 8m            | 1,119   | 36                                             | 60      | 28      | 30        |
| COMBINED       |                     | 3,357   | 120                                            | 180     | 80      | 100       |
| NAAMA          | 8m x 7.5m           |         | Breakout room, vip lounge or coffee break area |         |         |           |