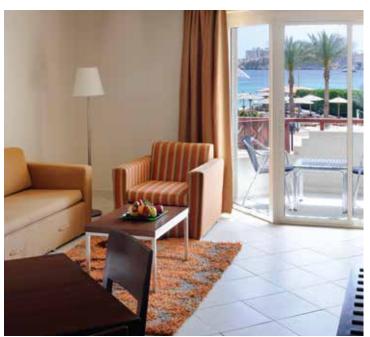

## **ACCOMMODATION**

Naama Bay Promenade Beach Resort comprises 520 guest rooms & suites spread among two buildings, the beach side and the mountain view side including 19 suites and 2 accessible rooms. Guest rooms and suites feature a balcony with panoramic views over the Red Sea, the swimming pool or the lavish garden areas. All rooms have individual climate control panels, a telephone, a satellite TV, a hair dryer, an in-room safe, a mini bar, wired and wireless internet access and tea & coffee making facilities upon request.