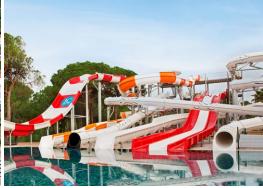

#### Aquapark

| Water Slides | 1   | 2   | 3   | 4   | 5   | 6   |
|--------------|-----|-----|-----|-----|-----|-----|
| Length       | 21m | 71m | 34m | 83m | 34m | 60m |
| Height       | 10m | 10m | 7m  | 10m | 7m  | 7m  |