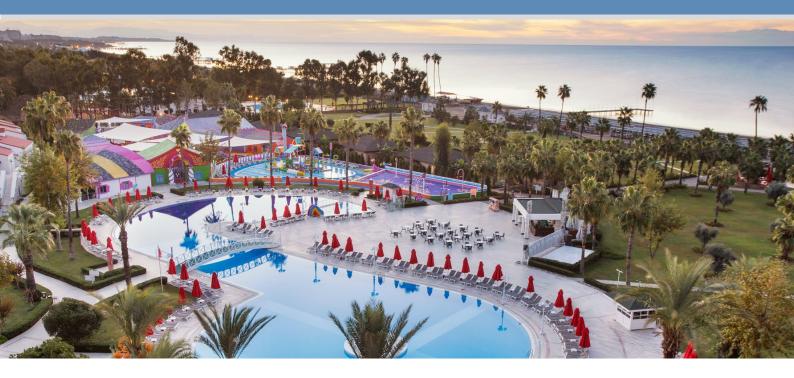

| Pools and Beach             | Size                 | Depth        | Opening Hours                                                |
|-----------------------------|----------------------|--------------|--------------------------------------------------------------|
| Silence Pool*               | 381 m <sup>2</sup>   | 90-125 cm    | 08:00 - 20:00<br>(09:00 - 17:00 with lifeguards observation) |
| Silence Children's Pool*    | 11 m <sup>2</sup>    | 36 cm        | 08:00 - 20:00<br>(09:00 - 17:00 with lifeguards observation) |
| Sun⋆ Swim Up<br>Villas Pool | 3.180 m <sup>2</sup> | 140 cm       | 08:00 - 20:00<br>(09:00 - 17:00 with lifeguards observation) |
| Animation Pool **           | 1.680 m²             | 120-170 cm   | 08:00 - 20:00<br>(09:00 - 17:00 with lifeguards observation) |
| Indoor Pool*                | 252 m <sup>2</sup>   | 150 cm       | 08:00 - 20:00                                                |
| Indoor Children's Pool*     | 8 m <sup>2</sup>     | 40 cm        | 08:00 - 20:00<br>(Parental observation)                      |
| Aquapark Pool*              | 212 m <sup>2</sup>   | 120 cm       | 08:00 - 20:00<br>(09:00 - 17:00 with lifeguards observation) |
| Children's Pool (1)         | 35 m <sup>2</sup>    | 40 cm        | 08:00 - 20:00<br>(Parental observation)                      |
| Fresh Park*                 | 270 m <sup>2</sup>   | 40 cm        | 08:00 - 20:00<br>(Parental observation)                      |
| Splash Park*                | -                    | -            | 08:00 - 20:00<br>(Parental observation)                      |
| Kids Club Baby Pool*        | 20 m <sup>2</sup>    | 35 cm        | 10:00 12:30 ve 14:30 - 18:30<br>(Parental observation)       |
| Beach                       | 300 m (Length)       | 43 m (Width) | 09:00 - 17:00<br>(with lifeguards observation)               |

#### Aquapark

| Water Slides | 1   | 2   | 3   | 4   | 5   | 6   |
|--------------|-----|-----|-----|-----|-----|-----|
| Length       | 21m | 71m | 34m | 83m | 34m | 60m |
| Height       | 10m | 10m | 7m  | 10m | 7m  | 7m  |