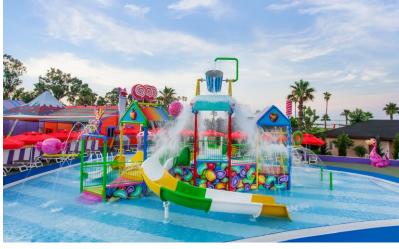

| Pools and Beach             | Size                 | Depth        | Opening Hours                                                |
|-----------------------------|----------------------|--------------|--------------------------------------------------------------|
| Silence Pool*               | 381 m <sup>2</sup>   | 90-125 cm    | 08:00 - 20:00<br>(09:00 - 17:00 with lifeguards observation) |
| Silence Children's Pool*    | 11 m <sup>2</sup>    | 36 cm        | 08:00 - 20:00<br>(09:00 - 17:00 with lifeguards observation) |
| Sun⋆ Swim Up<br>Villas Pool | 3.180 m <sup>2</sup> | 140 cm       | 08:00 - 20:00<br>(09:00 - 17:00 with lifeguards observation) |
| Animation Pool **           | 1.680 m²             | 120-170 cm   | 08:00 - 20:00<br>(09:00 - 17:00 with lifeguards observation) |
| Indoor Pool*                | 252 m <sup>2</sup>   | 150 cm       | 08:00 - 20:00                                                |
| Indoor Children's Pool*     | 8 m <sup>2</sup>     | 40 cm        | 08:00 - 20:00<br>(Parental observation)                      |
| Aquapark Pool*              | 212 m <sup>2</sup>   | 120 cm       | 08:00 - 20:00<br>(09:00 - 17:00 with lifeguards observation) |
| Children's Pool (1)         | 35 m <sup>2</sup>    | 40 cm        | 08:00 - 20:00<br>(Parental observation)                      |
| Fresh Park*                 | 270 m <sup>2</sup>   | 40 cm        | 08:00 - 20:00<br>(Parental observation)                      |
| Splash Park*                | -                    | -            | 08:00 - 20:00<br>(Parental observation)                      |
| Kids Club Baby Pool*        | 20 m <sup>2</sup>    | 35 cm        | 10:00 12:30 ve 14:30 - 18:30<br>(Parental observation)       |
| Beach                       | 300 m (Length)       | 43 m (Width) | 09:00 - 17:00<br>(with lifeguards observation)               |

#### Aquapark

| Water Slides | 1   | 2   | 3   | 4   | 5   | 6   |
|--------------|-----|-----|-----|-----|-----|-----|
| Length       | 21m | 71m | 34m | 83m | 34m | 60m |
| Height       | 10m | 10m | 7m  | 10m | 7m  | 7m  |