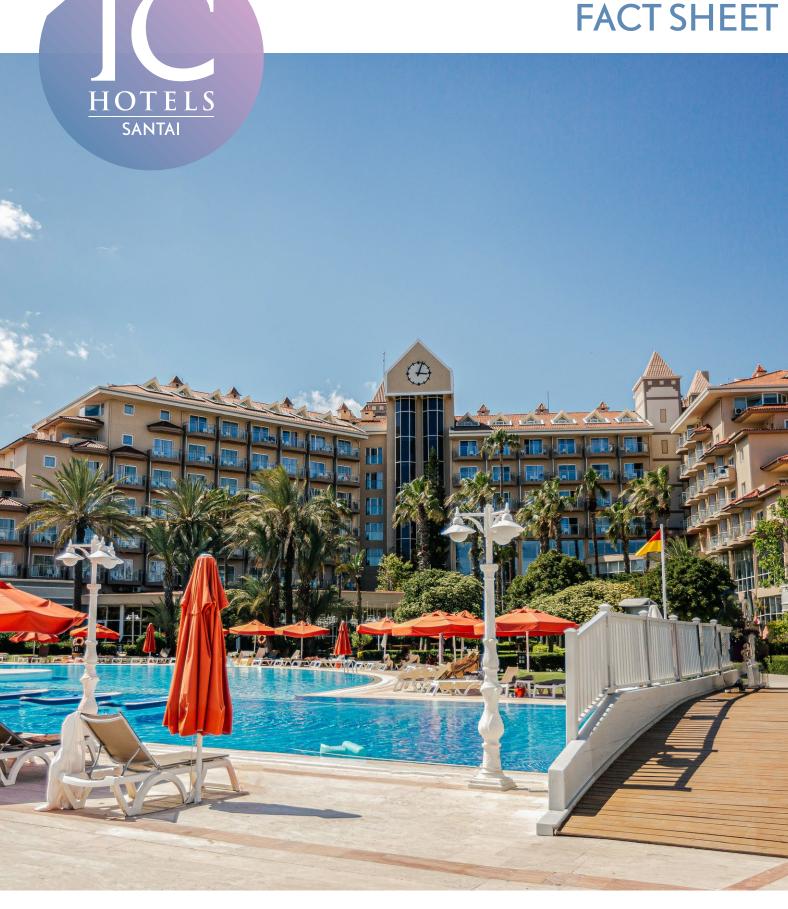

## General Information

Hotel: IC Hotels Santai Family Resort

**Opening Date: 1995** 

Renovation Date: 2012 - Rooms, Spa, Fitness, Indoor Pool, Restaurant, À la Carte, 2019 - Snack New Buildings: 2015 - Swim Up Villas, Mini Club

WINTER 16 th November - 31st March

Airport: 25 Km

City Center: 30 Km

Total Area: 94.240 m<sup>2</sup>

Beach: Sand

Length of the Beach: 300 m Concept: Ultra All Inclusive

C/Out - C/In: C/Out: 12:00 - C/In: 14:00