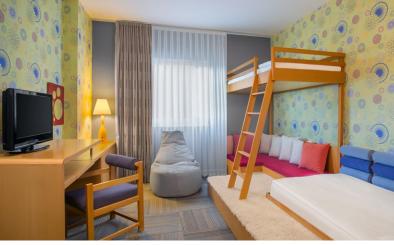

## Room Types

| Room                           | Amount | Area               | Features                                                                                                                                                                                                              |
|--------------------------------|--------|--------------------|-----------------------------------------------------------------------------------------------------------------------------------------------------------------------------------------------------------------------|
| Standard Room                  | 384    | 29 m <sup>2</sup>  | Bedroom (French or Twin Beds) Bathroom with Bathtub or Shower                                                                                                                                                         |
| Family Room                    | 4      | 64 m²              | Bedroom with French Bed – Bathroom with Bathtub,<br>Bedroom with Twin Beds,<br>Living Room – Bathroom with Shower                                                                                                     |
| Handicapped Room               | 5      | 29 m <sup>2</sup>  | Bedroom with Twin Beds – Bathroom with Special Shower                                                                                                                                                                 |
| Kids Suite                     | 4      | 49 m²              | Bedroom with French Bed – Bathroom with Bathtub,<br>Bedroom with Bunk Bed – Bathroom with Bathtub                                                                                                                     |
| Junior Suite                   | 15     | 55 m <sup>2</sup>  | Bedroom with French Bed – Bathroom with Bathtub,<br>Living Room                                                                                                                                                       |
| Senior Suite<br>VIP Concept    | 5      | 54 m <sup>2</sup>  | Bedroom with French Bed – Bathroom with Jacuzzi,<br>Living Room                                                                                                                                                       |
| King Suite VIP Concept         | 2      | 134 m              | Bedroom with French Bed – Bathroom with Jacuzzi,<br>Salon – Bathroom with Bathtub                                                                                                                                     |
| Sun Swim Up Villa*             | 24     | $37  m^2$          | Bedroom with French Bed – Bathroom with Shower Cabin,<br>Swim Up Villas Pool specially for Swim Up Villa guests                                                                                                       |
| Star Swim Up Villa*            | 60     | 71 m <sup>2</sup>  | Bedroom with French Bed – Bathroom with Bathtub,<br>Bedroom with Twin Beds – Bathroom with Shower Cabin,<br>Living Room Swim Up Villas Pool specially for Swim Up Villa guests                                        |
| Selection Villa<br>VIP Concept | 4      | 120 m <sup>2</sup> | Two Bedrooms with French Bed – Bathroom with Jacuzzi and Shower Cabin, Living Room, Private garden Sunbeds-Umbrella-Hummock                                                                                           |
| King Villa<br>VIP Concept      | 1      | 190 m²             | Bedroom with French Bed – Bathroom with Jacuzzi, Bedroom with French Bed – Bathroom with Shower Cabin, Bedroom with Single Bed, Babysitter Room – WC Living Room, Private Garden and Pool, Sunbeds Umbrella – Hammock |