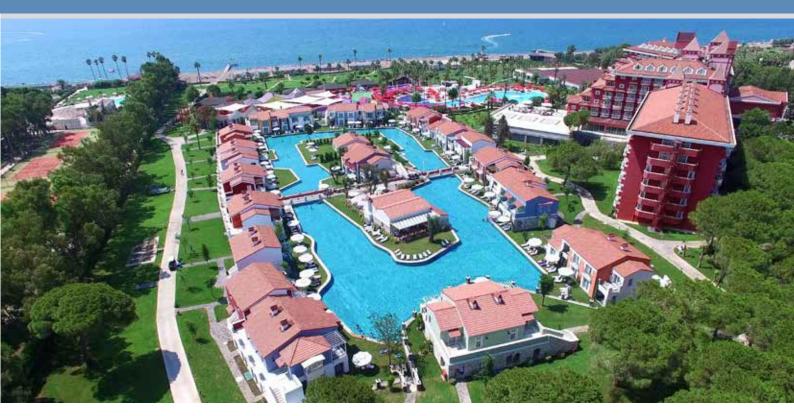

## General Information

Hotel: IC Hotels Santai Family Resort

**Opening Date: 1995** 

Renovation Date: 2012 - Rooms, Spa, Fitness, Indoor Pool, Restaurant, À la Carte, 2019 - Snack New Buildings: 2015 - Swim Up Villas, Mini Club

WINTER 16 th November - 31st March

Airport: 25 Km

City Center: 30 Km

Total Area: 94.240 m<sup>2</sup>

Beach: Sand

Length of the Beach: 300 m Concept: Ultra All Inclusive

C/Out - C/In: C/Out: 12:00 - C/In: 14:00