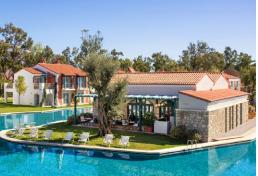

## General Information

Hotel: IC Hotels Santai Family Resort

**Opening Date: 1995** 

Renovation Date: 2012 - Rooms, Spa, Fitness, Indoor Pool, Restaurant, À la Carte, 2019 - Snack New Buildings: 2015 - Swim Up Villas, Mini Club

WINTER 16 th November - 31st March

Airport: 25 Km

City Center: 30 Km

Total Area: 94.240 m<sup>2</sup>

Beach: Sand

Length of the Beach: 300 m Concept: Ultra All Inclusive

C/Out - C/In: C/Out: 12:00 - C/In: 14:00

| Pools and Beach             | Size                 | Depth        | Opening Hours                                                |
|-----------------------------|----------------------|--------------|--------------------------------------------------------------|
| Silence Pool*               | 381 m <sup>2</sup>   | 90-125 cm    | 08:00 - 20:00<br>(09:00 - 17:00 with lifeguards observation) |
| Silence Children's Pool*    | 11 m <sup>2</sup>    | 36 cm        | 08:00 - 20:00<br>(09:00 - 17:00 with lifeguards observation) |
| Sun⋆ Swim Up<br>Villas Pool | 3.180 m <sup>2</sup> | 140 cm       | 08:00 - 20:00<br>(09:00 - 17:00 with lifeguards observation) |
| Animation Pool **           | 1.680 m²             | 120-170 cm   | 08:00 - 20:00<br>(09:00 - 17:00 with lifeguards observation) |
| Indoor Pool*                | 252 m <sup>2</sup>   | 150 cm       | 08:00 - 20:00                                                |
| Indoor Children's Pool*     | 8 m <sup>2</sup>     | 40 cm        | 08:00 - 20:00<br>(Parental observation)                      |
| Aquapark Pool*              | 212 m <sup>2</sup>   | 120 cm       | 08:00 - 20:00<br>(09:00 - 17:00 with lifeguards observation) |
| Children's Pool (1)         | 35 m <sup>2</sup>    | 40 cm        | 08:00 - 20:00<br>(Parental observation)                      |
| Fresh Park*                 | 270 m <sup>2</sup>   | 40 cm        | 08:00 - 20:00<br>(Parental observation)                      |
| Splash Park*                | -                    | -            | 08:00 - 20:00<br>(Parental observation)                      |
| Kids Club Baby Pool*        | 20 m <sup>2</sup>    | 35 cm        | 10:00 12:30 ve 14:30 - 18:30<br>(Parental observation)       |
| Beach                       | 300 m (Length)       | 43 m (Width) | 09:00 - 17:00<br>(with lifeguards observation)               |