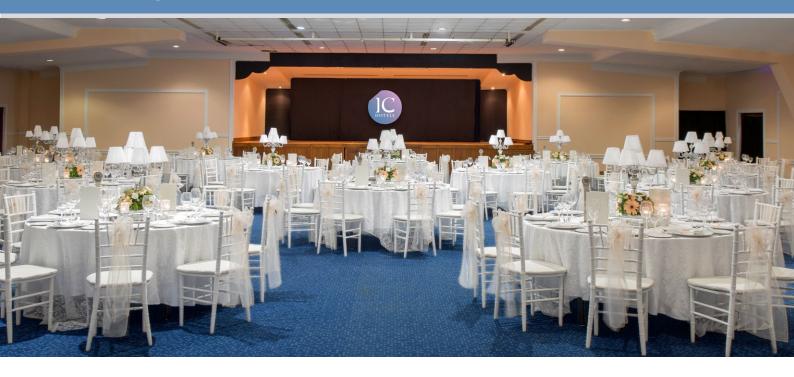

## Meeting Rooms

|                | Width | Length | Height | Area               | Banquet<br>Arrangement | Classroom<br>Arrangement | Theater<br>Arrangement | Reception<br>Arrangement |
|----------------|-------|--------|--------|--------------------|------------------------|--------------------------|------------------------|--------------------------|
| Foyer          |       |        | 2,75 m | 446 m <sup>2</sup> |                        |                          |                        |                          |
| Akdeniz Hall   | 17 m  | 19 m   | 3,9 m  | $323  m^2$         | 160 Pax                | 160 Pax                  | 250 Pax                | 250 Pax                  |
| Foyer          |       |        | 2,7 m  | 155 m <sup>2</sup> |                        |                          |                        |                          |
| Ege Hall       | 7 m   | 11 m   | 2,5 m  | 77 m <sup>2</sup>  | 40 Pax                 | 36 Pax                   | 60 Pax                 | 60 Pax                   |
| Marmara Hall   | 7 m   | 11 m   | 2,5 m  | 77 m <sup>2</sup>  | 40 Pax                 | 36 Pax                   | 60 Pax                 | 60 Pax                   |
| Hazar - 1 Hall | 7 m   | 15 m   | 2,5 m  | 100 m <sup>2</sup> | 40 Pax                 | 60 Pax                   | 70 Pax                 | 70 Pax                   |
| Hazar - 2 Hall | 7 m   | 17 m   | 2,5 m  | 105 m <sup>2</sup> | 70 Pax                 | 85 Pax                   | 100 Pax                | 90 Pax                   |