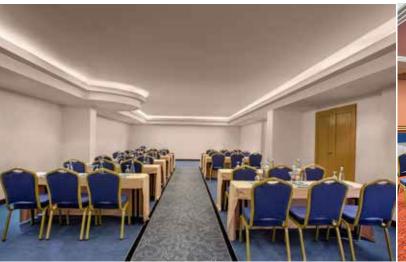

## Meeting Rooms

|                | Width | Length | Height | Area               | Banquet<br>Arrangement | Classroom<br>Arrangement | Theater<br>Arrangement | Reception<br>Arrangement |
|----------------|-------|--------|--------|--------------------|------------------------|--------------------------|------------------------|--------------------------|
| Foyer          |       |        | 2,75 m | 446 m <sup>2</sup> |                        |                          |                        |                          |
| Akdeniz Hall   | 17 m  | 19 m   | 3,9 m  | $323  m^2$         | 160 Pax                | 160 Pax                  | 250 Pax                | 250 Pax                  |
| Foyer          |       |        | 2,7 m  | 155 m <sup>2</sup> |                        |                          |                        |                          |
| Ege Hall       | 7 m   | 11 m   | 2,5 m  | 77 m <sup>2</sup>  | 40 Pax                 | 36 Pax                   | 60 Pax                 | 60 Pax                   |
| Marmara Hall   | 7 m   | 11 m   | 2,5 m  | 77 m <sup>2</sup>  | 40 Pax                 | 36 Pax                   | 60 Pax                 | 60 Pax                   |
| Hazar - 1 Hall | 7 m   | 15 m   | 2,5 m  | 100 m <sup>2</sup> | 40 Pax                 | 60 Pax                   | 70 Pax                 | 70 Pax                   |
| Hazar - 2 Hall | 7 m   | 17 m   | 2,5 m  | 105 m <sup>2</sup> | 70 Pax                 | 85 Pax                   | 100 Pax                | 90 Pax                   |