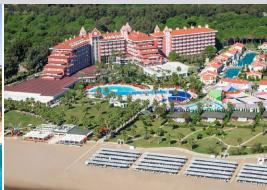

## General Information

Hotel: IC Hotels Santai Family Resort

**Opening Date: 1995** 

Renovation Date: 2012 - Rooms, Spa, Fitness, Indoor Pool, Restaurant, À la Carte, 2019 - Snack New Buildings: 2015 - Swim Up Villas, Mini Club

WINTER 16 th November - 31st March

Airport: 25 Km

City Center: 30 Km

Total Area: 94.240 m<sup>2</sup>

Beach: Sand

Length of the Beach: 300 m Concept: Ultra All Inclusive

C/Out - C/In: C/Out: 12:00 - C/In: 14:00

| Pools and Beach             | Size                 | Depth        | Opening Hours                                                |
|-----------------------------|----------------------|--------------|--------------------------------------------------------------|
| Silence Pool*               | 381 m <sup>2</sup>   | 90-125 cm    | 08:00 - 20:00<br>(09:00 - 17:00 with lifeguards observation) |
| Silence Children's Pool*    | 11 m <sup>2</sup>    | 36 cm        | 08:00 - 20:00<br>(09:00 - 17:00 with lifeguards observation) |
| Sun⋆ Swim Up<br>Villas Pool | 3.180 m <sup>2</sup> | 140 cm       | 08:00 - 20:00<br>(09:00 - 17:00 with lifeguards observation) |
| Animation Pool **           | 1.680 m²             | 120-170 cm   | 08:00 - 20:00<br>(09:00 - 17:00 with lifeguards observation) |
| Indoor Pool*                | 252 m <sup>2</sup>   | 150 cm       | 08:00 - 20:00                                                |
| Indoor Children's Pool*     | 8 m <sup>2</sup>     | 40 cm        | 08:00 - 20:00<br>(Parental observation)                      |
| Aquapark Pool*              | 212 m <sup>2</sup>   | 120 cm       | 08:00 - 20:00<br>(09:00 - 17:00 with lifeguards observation) |
| Children's Pool (1)         | 35 m <sup>2</sup>    | 40 cm        | 08:00 - 20:00<br>(Parental observation)                      |
| Fresh Park*                 | 270 m <sup>2</sup>   | 40 cm        | 08:00 - 20:00<br>(Parental observation)                      |
| Splash Park*                | -                    | -            | 08:00 - 20:00<br>(Parental observation)                      |
| Kids Club Baby Pool*        | 20 m <sup>2</sup>    | 35 cm        | 10:00 12:30 ve 14:30 - 18:30<br>(Parental observation)       |
| Beach                       | 300 m (Length)       | 43 m (Width) | 09:00 - 17:00<br>(with lifeguards observation)               |