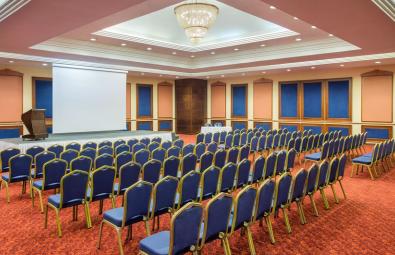

## Meeting Rooms

|                | Width | Length | Height | Area               | Banquet<br>Arrangement | Classroom<br>Arrangement | Theater<br>Arrangement | Reception<br>Arrangement |
|----------------|-------|--------|--------|--------------------|------------------------|--------------------------|------------------------|--------------------------|
| Foyer          |       |        | 2,75 m | 446 m <sup>2</sup> |                        |                          |                        |                          |
| Akdeniz Hall   | 17 m  | 19 m   | 3,9 m  | $323  m^2$         | 160 Pax                | 160 Pax                  | 250 Pax                | 250 Pax                  |
| Foyer          |       |        | 2,7 m  | 155 m <sup>2</sup> |                        |                          |                        |                          |
| Ege Hall       | 7 m   | 11 m   | 2,5 m  | 77 m <sup>2</sup>  | 40 Pax                 | 36 Pax                   | 60 Pax                 | 60 Pax                   |
| Marmara Hall   | 7 m   | 11 m   | 2,5 m  | 77 m <sup>2</sup>  | 40 Pax                 | 36 Pax                   | 60 Pax                 | 60 Pax                   |
| Hazar - 1 Hall | 7 m   | 15 m   | 2,5 m  | 100 m <sup>2</sup> | 40 Pax                 | 60 Pax                   | 70 Pax                 | 70 Pax                   |
| Hazar - 2 Hall | 7 m   | 17 m   | 2,5 m  | 105 m <sup>2</sup> | 70 Pax                 | 85 Pax                   | 100 Pax                | 90 Pax                   |