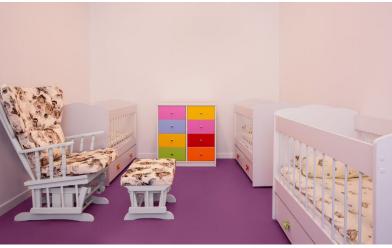

## Room Types

| Room                           | Amount | Area               | Features                                                                                                                                                                                                              |
|--------------------------------|--------|--------------------|-----------------------------------------------------------------------------------------------------------------------------------------------------------------------------------------------------------------------|
| Standard Room                  | 384    | 29 m <sup>2</sup>  | Bedroom (French or Twin Beds) Bathroom with Bathtub or Shower                                                                                                                                                         |
| Family Room                    | 4      | 64 m²              | Bedroom with French Bed – Bathroom with Bathtub,<br>Bedroom with Twin Beds,<br>Living Room – Bathroom with Shower                                                                                                     |
| Handicapped Room               | 5      | 29 m <sup>2</sup>  | Bedroom with Twin Beds – Bathroom with Special Shower                                                                                                                                                                 |
| Kids Suite                     | 4      | 49 m²              | Bedroom with French Bed – Bathroom with Bathtub,<br>Bedroom with Bunk Bed – Bathroom with Bathtub                                                                                                                     |
| Junior Suite                   | 15     | 55 m <sup>2</sup>  | Bedroom with French Bed – Bathroom with Bathtub,<br>Living Room                                                                                                                                                       |
| Senior Suite<br>VIP Concept    | 5      | 54 m <sup>2</sup>  | Bedroom with French Bed – Bathroom with Jacuzzi,<br>Living Room                                                                                                                                                       |
| King Suite VIP Concept         | 2      | 134 m              | Bedroom with French Bed – Bathroom with Jacuzzi,<br>Salon – Bathroom with Bathtub                                                                                                                                     |
| Sun Swim Up Villa*             | 24     | $37  m^2$          | Bedroom with French Bed – Bathroom with Shower Cabin,<br>Swim Up Villas Pool specially for Swim Up Villa guests                                                                                                       |
| Star Swim Up Villa*            | 60     | 71 m <sup>2</sup>  | Bedroom with French Bed – Bathroom with Bathtub,<br>Bedroom with Twin Beds – Bathroom with Shower Cabin,<br>Living Room Swim Up Villas Pool specially for Swim Up Villa guests                                        |
| Selection Villa<br>VIP Concept | 4      | 120 m <sup>2</sup> | Two Bedrooms with French Bed – Bathroom with Jacuzzi and Shower Cabin, Living Room, Private garden Sunbeds-Umbrella-Hummock                                                                                           |
| King Villa<br>VIP Concept      | 1      | 190 m²             | Bedroom with French Bed – Bathroom with Jacuzzi, Bedroom with French Bed – Bathroom with Shower Cabin, Bedroom with Single Bed, Babysitter Room – WC Living Room, Private Garden and Pool, Sunbeds Umbrella – Hammock |