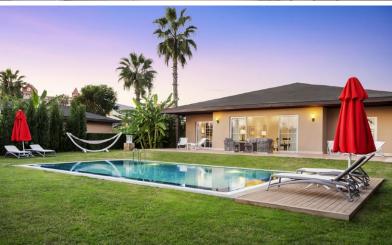

#### King Suite - Selection Villa - King Villa

Transfer Airport - Hotel - Airport by a VIP car

Welcoming at reception with sparkling wine, fruit and special offering. Giving information about the hotel and accompanying to the room.

## Room Types

| Room                           | Amount | Area               | Features                                                                                                                                                                                                              |
|--------------------------------|--------|--------------------|-----------------------------------------------------------------------------------------------------------------------------------------------------------------------------------------------------------------------|
| Standard Room                  | 384    | 29 m <sup>2</sup>  | Bedroom (French or Twin Beds) Bathroom with Bathtub or Shower                                                                                                                                                         |
| Family Room                    | 4      | 64 m²              | Bedroom with French Bed – Bathroom with Bathtub,<br>Bedroom with Twin Beds,<br>Living Room – Bathroom with Shower                                                                                                     |
| Handicapped Room               | 5      | 29 m <sup>2</sup>  | Bedroom with Twin Beds – Bathroom with Special Shower                                                                                                                                                                 |
| Kids Suite                     | 4      | 49 m²              | Bedroom with French Bed – Bathroom with Bathtub,<br>Bedroom with Bunk Bed – Bathroom with Bathtub                                                                                                                     |
| Junior Suite                   | 15     | 55 m <sup>2</sup>  | Bedroom with French Bed – Bathroom with Bathtub,<br>Living Room                                                                                                                                                       |
| Senior Suite<br>VIP Concept    | 5      | 54 m <sup>2</sup>  | Bedroom with French Bed – Bathroom with Jacuzzi,<br>Living Room                                                                                                                                                       |
| King Suite VIP Concept         | 2      | 134 m              | Bedroom with French Bed – Bathroom with Jacuzzi,<br>Salon – Bathroom with Bathtub                                                                                                                                     |
| Sun Swim Up Villa*             | 24     | $37  m^2$          | Bedroom with French Bed – Bathroom with Shower Cabin,<br>Swim Up Villas Pool specially for Swim Up Villa guests                                                                                                       |
| Star Swim Up Villa*            | 60     | 71 m <sup>2</sup>  | Bedroom with French Bed – Bathroom with Bathtub,<br>Bedroom with Twin Beds – Bathroom with Shower Cabin,<br>Living Room Swim Up Villas Pool specially for Swim Up Villa guests                                        |
| Selection Villa<br>VIP Concept | 4      | 120 m <sup>2</sup> | Two Bedrooms with French Bed – Bathroom with Jacuzzi and Shower Cabin, Living Room, Private garden Sunbeds-Umbrella-Hummock                                                                                           |
| King Villa<br>VIP Concept      | 1      | 190 m²             | Bedroom with French Bed – Bathroom with Jacuzzi, Bedroom with French Bed – Bathroom with Shower Cabin, Bedroom with Single Bed, Babysitter Room – WC Living Room, Private Garden and Pool, Sunbeds Umbrella – Hammock |