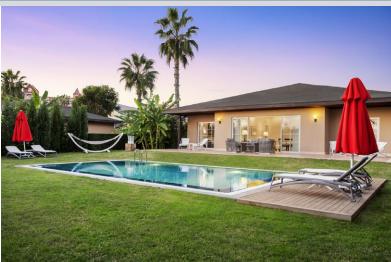

## Room Types

| Room                           | Amount | Area               | Features                                                                                                                                                                                                              |
|--------------------------------|--------|--------------------|-----------------------------------------------------------------------------------------------------------------------------------------------------------------------------------------------------------------------|
| Standard Room                  | 384    | 29 m <sup>2</sup>  | Bedroom (French or Twin Beds) Bathroom with Bathtub or Shower                                                                                                                                                         |
| Family Room                    | 4      | 64 m²              | Bedroom with French Bed – Bathroom with Bathtub,<br>Bedroom with Twin Beds,<br>Living Room – Bathroom with Shower                                                                                                     |
| Handicapped Room               | 5      | 29 m <sup>2</sup>  | Bedroom with Twin Beds – Bathroom with Special Shower                                                                                                                                                                 |
| Kids Suite                     | 4      | 49 m²              | Bedroom with French Bed – Bathroom with Bathtub,<br>Bedroom with Bunk Bed – Bathroom with Bathtub                                                                                                                     |
| Junior Suite                   | 15     | 55 m <sup>2</sup>  | Bedroom with French Bed – Bathroom with Bathtub,<br>Living Room                                                                                                                                                       |
| Senior Suite<br>VIP Concept    | 5      | 54 m <sup>2</sup>  | Bedroom with French Bed – Bathroom with Jacuzzi,<br>Living Room                                                                                                                                                       |
| King Suite VIP Concept         | 2      | 134 m              | Bedroom with French Bed – Bathroom with Jacuzzi,<br>Salon – Bathroom with Bathtub                                                                                                                                     |
| Sun Swim Up Villa*             | 24     | $37  m^2$          | Bedroom with French Bed – Bathroom with Shower Cabin,<br>Swim Up Villas Pool specially for Swim Up Villa guests                                                                                                       |
| Star Swim Up Villa*            | 60     | 71 m <sup>2</sup>  | Bedroom with French Bed – Bathroom with Bathtub,<br>Bedroom with Twin Beds – Bathroom with Shower Cabin,<br>Living Room Swim Up Villas Pool specially for Swim Up Villa guests                                        |
| Selection Villa<br>VIP Concept | 4      | 120 m <sup>2</sup> | Two Bedrooms with French Bed – Bathroom with Jacuzzi and Shower Cabin, Living Room, Private garden Sunbeds-Umbrella-Hummock                                                                                           |
| King Villa<br>VIP Concept      | 1      | 190 m²             | Bedroom with French Bed – Bathroom with Jacuzzi, Bedroom with French Bed – Bathroom with Shower Cabin, Bedroom with Single Bed, Babysitter Room – WC Living Room, Private Garden and Pool, Sunbeds Umbrella – Hammock |