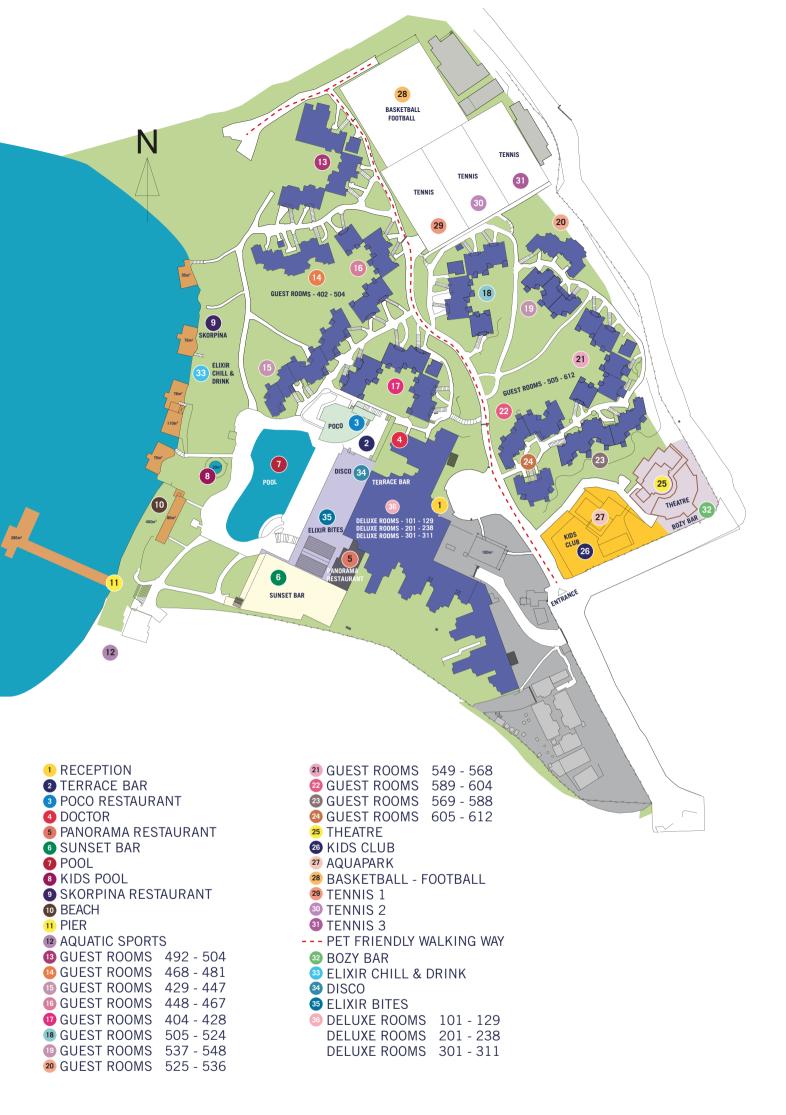

## **Á-LA CARTE RESTAURANTS**

O'clock

| Sea Food Cuisine |
|------------------|
| Italian Cuisine  |

08.00 p.m. - 11.00 p.m. 08.00 p.m. - 11.00 p.m. Á-La Carte Restaurants are seasonal. **Restaurant** Skorpina Restaurant Poco Restaurant

#### **POOL & BEACH**

|                       | Yes | Number | m <sup>2</sup> Area | Length  |
|-----------------------|-----|--------|---------------------|---------|
| Outdoor Swimming Pool | •   | 1      | 850                 | 50 - 24 |
| Kids Pool             | •   | 1      | 29                  | 5 - 5   |
| Water Slides (kids)   | •   | 2      | 25                  | 6 - 6   |
| Water Slides (adults) | •   | 2      | 49                  | 7 - 7   |

### **OTHER SERVICES**

| Credit Cards          | Visa, Master Card, American Express                                      |
|-----------------------|--------------------------------------------------------------------------|
| Pets                  | Allowed and additional charges are required. Please ask for pets policy. |
| Á-La Carte Restaurant | Reservation is available for Skorpina and Poco Restaurant .              |
|                       | All Á-La Carte Restaurants are chargeable.                               |