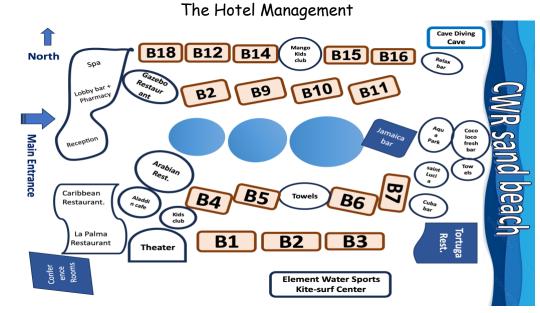

# All INCLUSIVE

Start from 10:30 am till 00:00 am

| BUFFET RESTAURANTS :" Self Service' |           |                        |  |  |  |
|-------------------------------------|-----------|------------------------|--|--|--|
| Caribbean Main Breakfast            |           | 07:00 am till 10:00 am |  |  |  |
| Restaurant                          | Lunch     | 13:00 pm till 15:00 pm |  |  |  |
|                                     | Dinner    | 19:00 pm till 21:30 pm |  |  |  |
| Tortuga Beach                       | Breakfast | 07:30 am till 10:30 am |  |  |  |
| Restaurant                          | Lunch     | 13:00 pm till 15:00 pm |  |  |  |
|                                     | Dinner    | 19:00 pm till 21:00 pm |  |  |  |

We are happy to consider Food allergies , intolerances and Diabetic for any inquiries or assistance, please contact Restaurnt Manager

| A LA CARTE RESTAURANTS (Prior reservation needed with Guest Relations daily from 10:00 am to 12:00 am & from 17:00 pm to 18:00 pm ) |                                                                                    |                                                                  |  |  |  |  |  |
|-------------------------------------------------------------------------------------------------------------------------------------|------------------------------------------------------------------------------------|------------------------------------------------------------------|--|--|--|--|--|
| Arabian BBQ<br>Restaurant                                                                                                           | Oriental cuisine dinner<br>Late light buffet Dinner                                | 19:00 pm till 22:00 pm<br>23:00 till 01:00                       |  |  |  |  |  |
| Gazebo Italian<br>Restaurant & PUB                                                                                                  | Italian cuisine                                                                    | 19:00 pm Till 22:00 pm                                           |  |  |  |  |  |
| Santa Lucia (Sea<br>Food Restaurant)                                                                                                | Dinner ( Additional Charge )                                                       | 19:00 pm Till 22:00 pm                                           |  |  |  |  |  |
| La Palma Restauran                                                                                                                  | Dinner                                                                             | 19:00 pm till 22:00 pm                                           |  |  |  |  |  |
| E                                                                                                                                   | BARS & BEVERAGE "Self Service"                                                     |                                                                  |  |  |  |  |  |
| Aloha - Lobby Bar                                                                                                                   | Soft, hot, local alcoholic drinks and Cocktailsss                                  | 24 Hours (free all inclusive drinks from 10:30 am till 00:00 am) |  |  |  |  |  |
| Aladdin Café                                                                                                                        | All kinds of alcoholic and non<br>alcoholic drinks<br>Shisha corner (extra charge) | 18:30 pm till 00:00 am                                           |  |  |  |  |  |
| Jamaica pool Bar                                                                                                                    | Soft, hot & local alcoholic<br>drinks<br>Alcoholic beverage                        | 10:00 am till 22:00 PM<br>10:30 am till 22:00 PM                 |  |  |  |  |  |
|                                                                                                                                     | Soft,hot & local alcoholic drinks                                                  | 09:00 am till Sunset                                             |  |  |  |  |  |
| Cuba Beach Snack                                                                                                                    | Alcholic beverage                                                                  | 10:30 AM till Sunset                                             |  |  |  |  |  |
| Bar                                                                                                                                 | Daily: Snacks                                                                      | 13:00 pm till 17:00 pm                                           |  |  |  |  |  |
|                                                                                                                                     | Daily: Ice cream                                                                   | 15:00 pm till 17:00 pm                                           |  |  |  |  |  |
| Relax beach Bar                                                                                                                     | All kind of drinks hot and cold, (Alcoholic and non alcoholic)                     | 10:00 am till Sunset                                             |  |  |  |  |  |
|                                                                                                                                     | Alcoholic beverage                                                                 | 10:30 AM till Sunset                                             |  |  |  |  |  |
| Coco Loco Fresh<br>Juices bar                                                                                                       | Fresh Juice & Shisha<br>(Additional Charge)                                        | 09:00 am till Sunset                                             |  |  |  |  |  |

# <u>Premium Services & Experiences (Available at an Additional Charge):</u> Culinary & Beverage Services

- 24-Hour Room Service: To place an order, Please dial Extension 6614. A full menu is available in your room.
- Mini Bar: A selection of soft drinks is available for your convenience (additional charges apply).
- Imported alcohol & primum cocktails: Indulage in acrated selection of highend beverages.
- Coco Loco Bar: Offering freshly prepared Smoothies, Seasonal fruits and Shisha available daily from 09:00 am till Sunset.
- Specially Drinks: Enjoy Bottled beverages, Fresh juices, Movenpick Ice Cream, Turkish Coffee, and espresso made from fresh coffee beans.

#### **Wellness & Retail**

- Medical Assistance: A doctor is available 24/7 Hours via Reception.
- On-Site Pharmacy: Conveniently located near the lobby bar, Open daily from 10:00 AM till 10:00 PM.
- Shops & SPA: Explore a variety of retail outlets, beauty salon and professional hairdressing services, available from 09:00 AM till 20:00 PM.

## **Luxury Transport & Excursions**

- Private Transportation: Shuttle Service to Hurghada and exclusive limousine services are available.
- Limousine Service Desk: Located at the Lobby Reception, Open daily from 09:00 AM to 08:00 PM.

 Adventure & Sports: Experience thrilling activities such as diving, Kite & Windsurfing, horse riding, quad biking, and professional photography sessions.